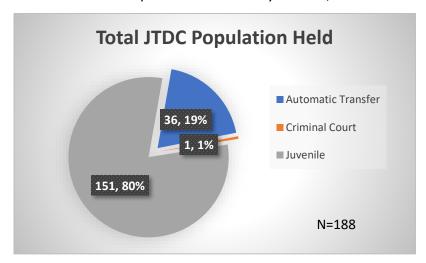

## Daily Data Dashboard – May 22, 2023 Demographics for JTDC Population Monday Morning Midnight Count

Total # of probation Involved youth<sup>1</sup>: 1,207

<sup>&</sup>lt;sup>1</sup> Probation Active: Any youth who is pending sentencing with an active social history, has been formally placed on probation or supervision with Cook County Juvenile Probation on the date of the report.

Data sources: cFive Supervisor – Probation Population and RMIS – JTDC Population

<sup>\*</sup>Age, Gender and Race for Criminal Court population (N=1) is not represented in this report.