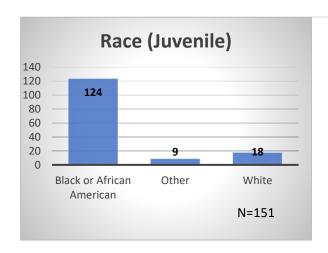

## Daily Data Dashboard – May 22, 2023 Demographics for JTDC Population Monday Morning Midnight Count

Total # of probation Involved youth<sup>1</sup>: 1,207











<sup>&</sup>lt;sup>1</sup> Probation Active: Any youth who is pending sentencing with an active social history, has been formally placed on probation or supervision with Cook County Juvenile Probation on the date of the report.

Data sources: cFive Supervisor – Probation Population and RMIS – JTDC Population

<sup>\*</sup>Age, Gender and Race for Criminal Court population (N=1) is not represented in this report.

## Daily Data Dashboard – May 22, 2023 Demographics for JTDC Population Monday Morning Midnight Count