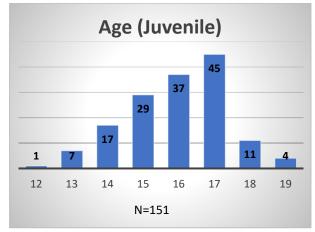

Data sources: cFive Supervisor – Probation Population and RMIS – JTDC Population

<sup>\*</sup>Age, Gender and Race for Criminal Court population (N=1) is not represented in this report.