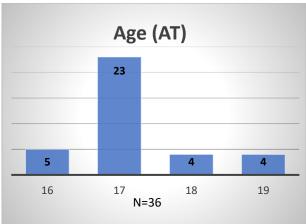

Data sources: cFive Supervisor – Probation Population and RMIS – JTDC Population

<sup>\*</sup>Age, Gender and Race for Criminal Court population (N=1) is not represented in this report.