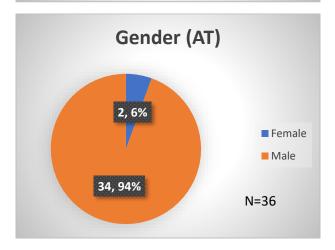

## Daily Data Dashboard – May 22, 2023 Demographics for JTDC Population Monday Morning Midnight Count

Total # of probation Involved youth<sup>1</sup>: 1,207











<sup>&</sup>lt;sup>1</sup> Probation Active: Any youth who is pending sentencing with an active social history, has been formally placed on probation or supervision with Cook County Juvenile Probation on the date of the report.

Data sources: cFive Supervisor – Probation Population and RMIS – JTDC Population

<sup>\*</sup>Age, Gender and Race for Criminal Court population (N=1) is not represented in this report.

## Daily Data Dashboard – May 22, 2023 Demographics for JTDC Population Monday Morning Midnight Count