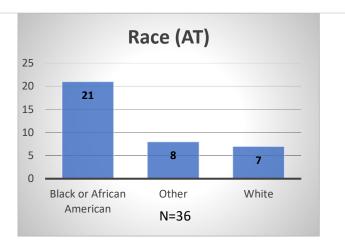

## Daily Data Dashboard – May 22, 2023 Demographics for JTDC Population Monday Morning Midnight Count

Total # of probation Involved youth<sup>1</sup>: 1,207











<sup>&</sup>lt;sup>1</sup> Probation Active: Any youth who is pending sentencing with an active social history, has been formally placed on probation or supervision with Cook County Juvenile Probation on the date of the report.

Data sources: cFive Supervisor – Probation Population and RMIS – JTDC Population

<sup>\*</sup>Age, Gender and Race for Criminal Court population (N=1) is not represented in this report.

## Daily Data Dashboard – May 22, 2023 Demographics for JTDC Population Monday Morning Midnight Count