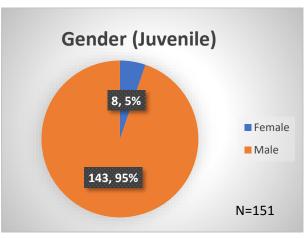

Data sources: cFive Supervisor – Probation Population and RMIS – JTDC Population

<sup>\*</sup>Age, Gender and Race for Criminal Court population (N=1) is not represented in this report.